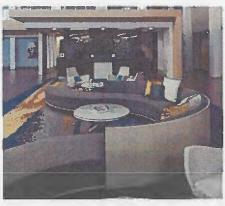

# **DoubleTree By Hilton Pittsburgh Cranberry**

910 Sheraton Drive, Mars, PA 16046

We have 189 guest rooms and over 20,000 sq.ft. of meeting, banquet and convention space. We are conveniently located at the intersection of Interstate 79, the Pennsylvania Turnpike and Route 19 in Cranberry, PA. Recent renovations have completely transformed the hotel to include a new restaurant with a wood burning oven and an open dining concept. Amenities include an indoor / outdoor pool, fitness center, business center, sauna, in-room movies, in-room mini fridge, 24/7 Grab and Go pantry, and complimentary WIFI in guest rooms and lobby. We also have complimentary parking and an on-site laundry facility.