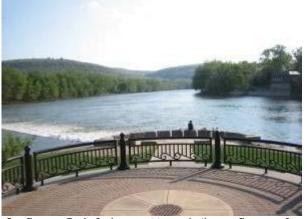

Register early

Confluence Park, facing west towards the confluence of the Susquehanna and Chenango rivers